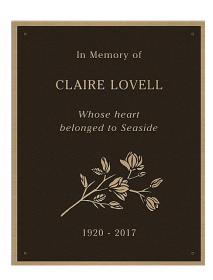

#### **SAMPLES OF PLAQUES**

Thank you for your participation in the City of Seaside's Commemorative Lamp Post Program. We are honored you have chosen to leave a piece of your family legacy in our beautiful Coastal town.

- Plaques measure 15" x 19"
- The plaque will be located on the Prom for 10 years. After those 10 years, you have the option to renew your plaque or make arrangements to pick up your plaque.
- Once your plaque text has been approved, we will keep you informed on the progress of your Lamp Post Plaque. Please be advised that the time of payment and the actual date of installation can be several weeks apart.
- After 10 years, you can renew your plaque with another donation of \$1,000