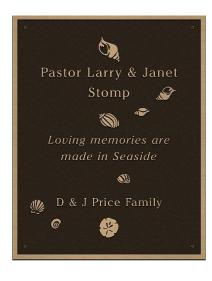

#### **SAMPLES OF PLAQUES**

Thank you for your participation in the City of Seaside's Commemorative Lamp Post Program. We are honored you have chosen to leave a piece of your family legacy in our beautiful Coastal town.

- Plaques measure 15" x 19"
- The plaque will be located on the Prom for 10 years. After those 10 years, you have the option to renew your plaque or make arrangements to pick up your plaque.
- Once your plaque text has been approved, we will keep you informed on the progress of your Lamp Post Plaque. Please be advised that the time of payment and the actual date of installation can be several weeks apart.
- After 10 years, you can renew your plaque with another donation of \$1,000