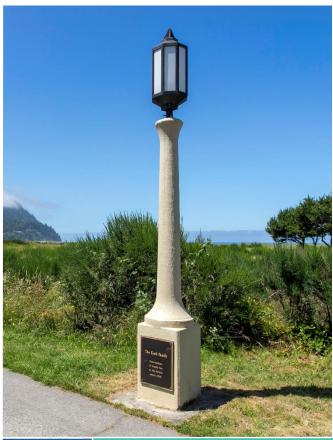

Contact us at **503-738-5112** 

City of Seaside c/o Commemorative Lamp Post 989 Broadway Seaside, OR 97138

City of Seaside's Commemorative Lamp Post Program

Come walk by our Sea...

And leave your mark at our Shore

# Take a stroll by the Sea... watch the tides turn & smell the ocean breeze.

### To Participate...

in the program, you start by making a donation of \$2,000 which covers the cost of the bronze plaque, installation and the maintence of the plaque/lamp post for the next 10 years.

- Plaques measure 15" x 19"
- The plaque will be located on the Prom for 10 years. After those 10 years, you have the option to renew your plaque or make arrangements to pick up your plaque.
- Once your plaque text has been approved, we will keep you informed on the progress of your Lamp Post Plaque. Please be advised that the time of payment and the actual date of installation can be several weeks apart.
- After 10 years, you can renew your plaque with another donation of \$1,000