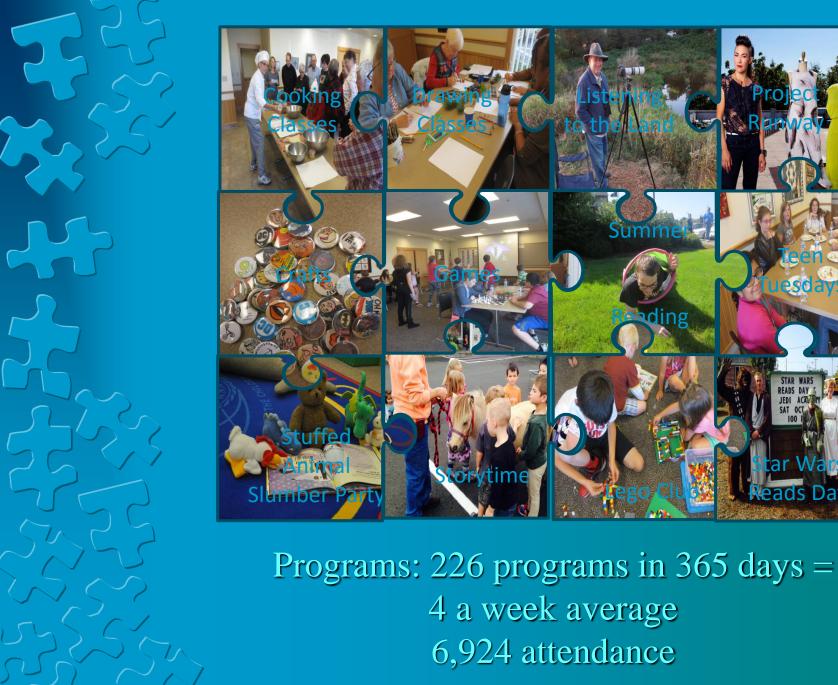

#### Adult Events – Reading, Culture, and Community Focus

## Teen Events – Reading, Culture, and Community Focus

## Children's Events– Reading, Culture, and Community Focus