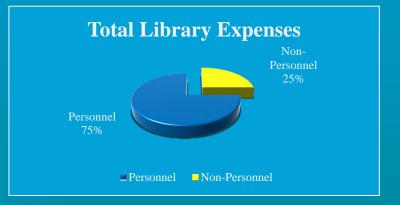

,925
- The previous year was 130,894

#### Annual Circulation 5 year Comparison



\*2014-2015 digital statistics included

## Collection



The Library has a collection of about 51,500 items. In addition to this we offer Interlibrary loan services. Our patrons requested 2,080 items and we offered reciprocal lending of 1,890 items to other libraries.

#### Adult Events – Reading, Culture, and Community Focus







## Teen Events – Reading, Culture, and Community Focus





## Children's Events– Reading, Culture, and Community Focus











## Friends of the Library







The Friends of the Library support all Library programming.

Additional volunteers: 19 volunteers gave 1,108 hours of volunteer time in 2014-2015



## School Support and Outreach

## **Expenses Revenue and Grants**









## New Carpet



## Libraries Reading Outreach in Clatsop County Program



Donations and Grants 2014-2015





## Thank You

#### To:

The Mayor and City Council Library Art Committee **Library Board Library Foundation Library Friends Library Staff Our many Community Supporters And Library Volunteers** For making the Seaside Public Library wonderful!