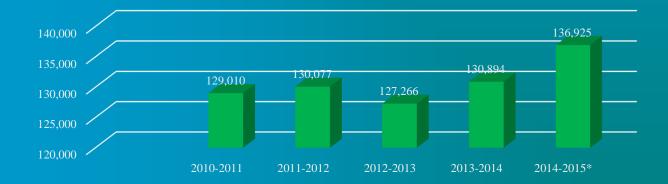

## Circulation

- Total circulation in 2014-2015 was 136,925
- The previous year was 130,894

#### Annual Circulation 5 year Comparison

\*2014-2015 digital statistics included