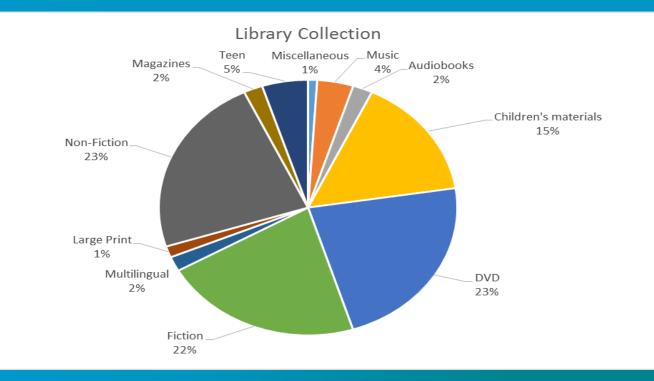

## Collection

The Library has a collection of about 51,500 items. In addition to this we offer Interlibrary loan services. Our patrons requested 2,080 items and we offered reciprocal lending of 1,890 items to other libraries.