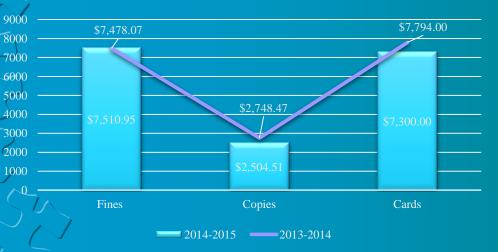

- The previous year was 130,894

#### Annual Circulation 5 year Comparison



\*2014-2015 digital statistics included

## Collection



The Library has a collection of about 51,500 items. In addition to this we offer Interlibrary loan services. Our patrons requested 2,080 items and we offered reciprocal lending of 1,890 items to other libraries.

#### Adult Events – Reading, Culture, and Community Focus







## Teen Events – Reading, Culture, and Community Focus





## Children's Events– Reading, Culture, and Community Focus











## Friends of the Library







The Friends of the Library support all Library programming.

Additional volunteers: 19 volunteers gave 1,108 hours of volunteer time in 2014-2015



## School Support and Outreach

## **Expenses Revenue and Grants**









## New Carpet



## Libraries Reading Outreach in Clatsop County Program



Donations and Grants 2014-2015





## Thank You

#### To:

The Mayor and City Council Library Art Committee **Library Board Library Foundation Library Friends Library Staff Our many Community Supporters And Library Volunteers** For making the Seaside Public Library wonderful!