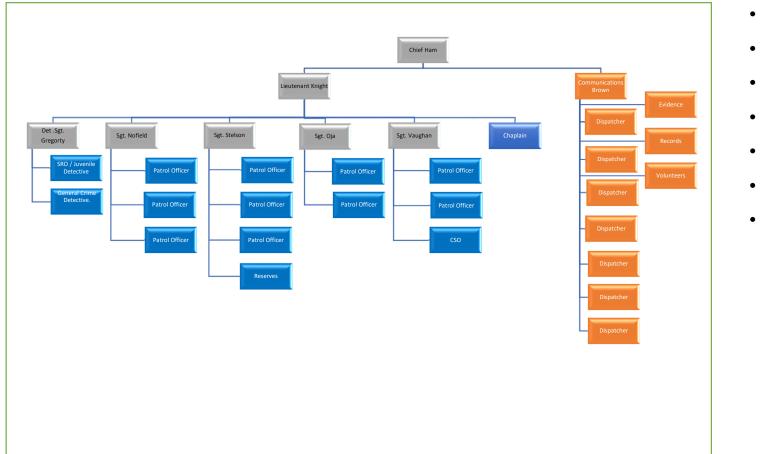

### • Police Department Organizational Chart

- 28 FTE's
- 19 police
- 8 dispatch
- 1 CSO
- 3 reserves
- 1 volunteer
- 1 Chaplain